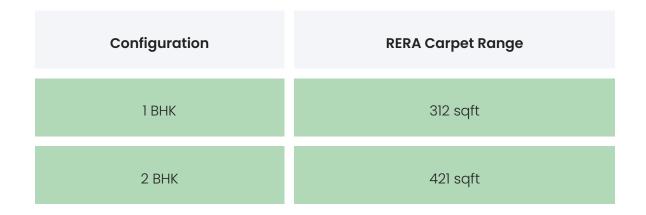

### **PROJECT & AMENITIES**

| Time Line                        | Size      | Typography  |
|----------------------------------|-----------|-------------|
| Completed on 31st December, 2026 | 2640 Sqmt | 1 BHK,2 BHK |

### COMMERCIALS

Configuration

Rate Per Sqft

**Agreement Value** 

**Box Price** 

| 1 ВНК | <br> | INR 2800000 |
|-------|------|-------------|
| 2 BHK | <br> | INR 3600000 |

**Disclaimer:** Prices mentioned are approximate value and subject to change.