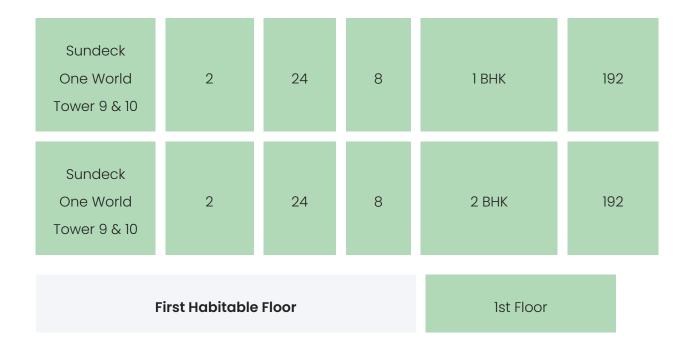

### **PROJECT & AMENITIES**

| Time Line                        | Size      | Typography  |
|----------------------------------|-----------|-------------|
| Completed on 31st December, 2026 | 2640 Sqmt | 1 BHK,2 BHK |

### **BUILDING LAYOUT**